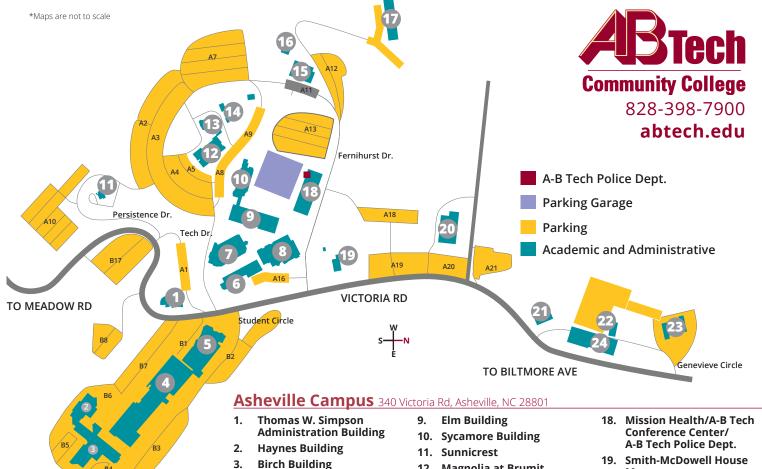

## **Building**

Allied Health and WD

**Bailey** 

Birch

Chestnut

**Chestnut Storage Shed** 

Coman

**Conference Center** 

Dogwood

Elm

**Fernihurst** 

Fernihurst Annex A

Fernihurst Annex B

Ferguson

Haynes/Balsam

Hemlock

### **Address**

7.

10 Genevieve Circle

**Dogwood Building** 

Services Building

**Ferguson Building** 

**Activity Center** 

K. Ray Bailey Student

Don C. Locke Library

J. Herbert Coman Student

340 Victoria Road

17 Student Circle

89 Facilities Way

90 Facilities Way

10 Fernihurst Drive

16 Fernihurst Drive

9 Student Circle

27 Tech Drive

70 Fernihurst Drive

72 Fernihurst Drive

74 Fernihurst Drive

19 Tech Drive

19 Student Circle

207 Victoria Road

- **Magnolia at Brumit Hospitality Center**
- 13. Fernihurst at Brumit **Hospitality Center**
- 14. Fernihurst Annex A & B
- 15. Advanced Manufacturing Ctr./Maple Building
- 16. Maple Building Annex
- 17. Chestnut Building

Magnolia Building

Parking Deck

Maple Annex (Walker Hall)

Security Building (Mission Lot)

**Smith McDowell House** 

Storage Shed (tan)

Storage shed (silver)

**Building** 

lvy

Locke

Maple

**Poplar** 

Roberson

Simpson

Sunnicrest

Sycamore

- Museum
- 20. Hemlock Building
- 21. Poplar Building
- 22. Ivy Building
- 23. Roberson Building (93 Victoria Road)
- 24. Ferguson Center for Allied Health and Workforce Development

#### Address

9 Genevieve Circle

15 Tech Drive

30 Tech Drive

41 Fernihurst Drive

43 Fernihurst Drive

24 Fernihurst Drive

22 Genevieve Circle

93 Victoria Road

46 Persistence Drive

369 Victoria Road

283 Victoria Road

60 Tech Drive

18 Student Circle

45 Persistence Drive

29 Tech Drive