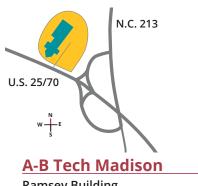

* 

Storage Shed (tan)

Storage shed (silver)

**Building** 

lvy

Locke

Maple

**Poplar** 

Roberson

Simpson

Sunnicrest

Sycamore

- Museum
- 20. Hemlock Building
- 21. Poplar Building
- 22. Ivy Building
- 23. Roberson Building (93 Victoria Road)
- 24. Ferguson Center for Allied Health and Workforce Development

#### Address

9 Genevieve Circle

15 Tech Drive

30 Tech Drive

41 Fernihurst Drive

43 Fernihurst Drive

24 Fernihurst Drive

22 Genevieve Circle

93 Victoria Road

46 Persistence Drive

369 Victoria Road

283 Victoria Road

60 Tech Drive

18 Student Circle

45 Persistence Drive

29 Tech Drive



#### A-B Tech Enka 1465 Sand Hill Rd, Candler, NC 28715

- 25. Blue Ridge Food Ventures
- 26. Technology Commercialization Center
- 27. Small Business Center and Business Incubation



Ramsey Building 4646 US 25-70, Marshall, NC 28753



#### **A-B Tech Woodfin**

Buncombe County Public Safety Training Facility | A-B Tech Emergency Services 20 Canoe Lane, Woodfin, NC 28804

## **Enka campus:**

- Prior Haynes Building 1459 Sand Hill Road
- TCC Building 1461 Sand Hill Road
- SBC Building 1465 Sand Hill Road
- Brewery side 1463 Sand Hill Road

#### Woodfin:

- Apparatus Building 20 Canoe Lane
- Classroom Building 24 Canoe Lane
- Tower below the Apparatus Building is showing 2940 Riverside Drive
- Firing Range is showing 2945 Riverside Drive

# **Madison Campus:**

Ramsey Building - 4646 US 25-70