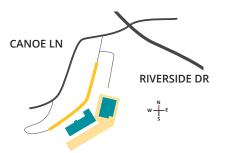

#### **A-B Tech Woodfin**

Buncombe County Public Safety Training Facility | A-B Tech Emergency Services 20 Canoe Lane, Woodfin, NC 28804

#### Woodfin:

- Apparatus Building 20 Canoe Lane
- Classroom Building 24 Canoe Lane
- Tower below the Apparatus Building is showing 2940 Riverside Drive
- Firing Range is showing 2945 Riverside Drive