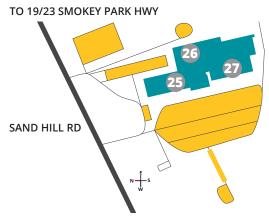

#### A-B Tech Enka 1465 Sand Hill Rd, Candler, NC 28715

- 25. Blue Ridge Food Ventures
- 26. Technology Commercialization Center
- 27. Small Business Center and Business Incubation

Ramsey Building 4646 US 25-70, Marshall, NC 28753

## **Enka campus:**

- Prior Haynes Building 1459 Sand Hill Road
- TCC Building 1461 Sand Hill Road
- SBC Building 1465 Sand Hill Road
- Brewery side 1463 Sand Hill Road