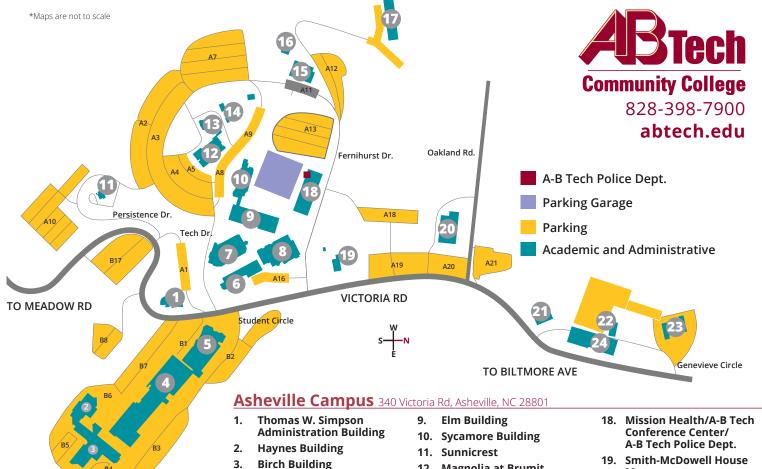

# **Building**

Allied Health and WD

**Bailey** 

Birch

Chestnut

**Chestnut Storage Shed** 

Coman

**Conference Center** 

Dogwood

Elm

**Fernihurst** 

Fernihurst Annex A

Fernihurst Annex B

Ferguson

Haynes/Balsam

Hemlock

#### **Address**

4.

7.

**Dogwood Building** 

Services Building

**Ferguson Building** 

**Activity Center** 

K. Ray Bailey Student

Don C. Locke Library

J. Herbert Coman Student

10 Genevieve Circle

340 Victoria Road

17 Student Circle

89 Facilities Way

90 Facilities Way

10 Fernihurst Drive

16 Fernihurst Drive

9 Student Circle

27 Tech Drive

70 Fernihurst Drive

72 Fernihurst Drive

74 Fernihurst Drive

19 Tech Drive

19 Student Circle

207 Victoria Road

- **Magnolia at Brumit Hospitality Center**
- 13. Fernihurst at Brumit **Hospitality Center**
- 14. Fernihurst Annex A & B
- 15. Advanced Manufacturing Ctr./Maple Building
- 16. Maple Building Annex
- 17. Chestnut Building

Magnolia Building

Parking Deck

Maple Annex (Walker Hall)

Security Building (Mission Lot)

**Smith McDowell House** 

Storage Shed (tan)

Storage shed (silver)

**Building** 

lvy

Locke

Maple

**Poplar** 

Roberson

Simpson

Sunnicrest

**Sycamore** 

- Museum
- 20. Hemlock Building
- 21. Poplar Building
- 22. Ivy Building
- 23. Roberson Building (93 Victoria Road)
- 24. Ferguson Center for Allied Health and Workforce Development

#### Address

9 Genevieve Circle

15 Tech Drive

30 Tech Drive

41 Fernihurst Drive

43 Fernihurst Drive

24 Fernihurst Drive

22 Genevieve Circle

93 Victoria Road

46 Persistence Drive

369 Victoria Road

283 Victoria Road

60 Tech Drive

18 Student Circle

45 Persistence Drive

29 Tech Drive