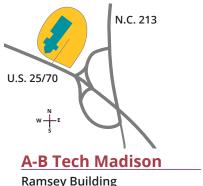

#### **A-B Tech Madison**

Ramsey Building - 4646 US 25-70

### **A-B Tech Enka** 1465 Sand Hill Rd, Candler, NC 28715

- 25. Blue Ridge Food Ventures
- 26. Technology Commercialization Center
- 27. Small Business Center and Business Incubation

Ramsey Building 4646 US 25-70, Marshall, NC 28753