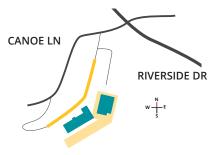

## **A-B Tech Woodfin**

**Buncombe County Public Safety** Training Facility | A-B Tech **Emergency Services** 20 Canoe Lane, Woodfin, NC 28804

#### **A-B Tech Woodfin:**

- Apparatus Building 20 Canoe Lane
- Classroom Building 24 Canoe Lane
- Tower below the Apparatus Building is showing 2940 Riverside Drive
- Firing Range is showing 2945 Riverside Drive